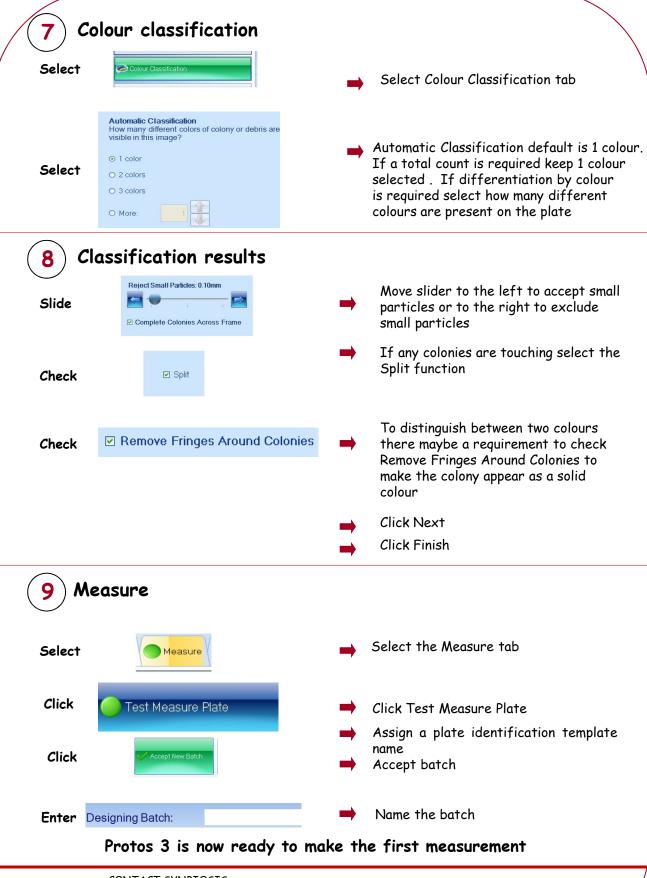

## Protos 3 Colour Classification - Batch set-up Quick Guide

Start Protos 3 software Click Run Protos 3 Insert the plate holder, ensuring the Position plate plate holder which gives the best contrast between the zone and background is used Place plate onto plate holder Capture image Select the image tab and check the Click Image live box Exposure: 34 ms Adjust the exposure by increasing/ Slide decreasing the sliding scale Click Capture image Capture Image Create batch New Batch Click Click New Batch Plate configuration Defaults are Circular plate 90mm Sample volume 1mL Click Plate Configuration Change if necessary 6 Choose plate type

Choose a plate type

Pour Plate

Select

1



CONTACT SYNBIOSIS: EUROPE:

Email: support@synbiosis.com

www.synbiosis.com Protos3CCQG