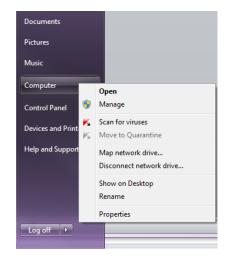

### Appendix – Accessing and Using Device Manager

Access computer management by right clicking on computer within the Start menu

Select Manage. Enter the admin password as required

Select Device Manager

Select Ports (COM & LPT)