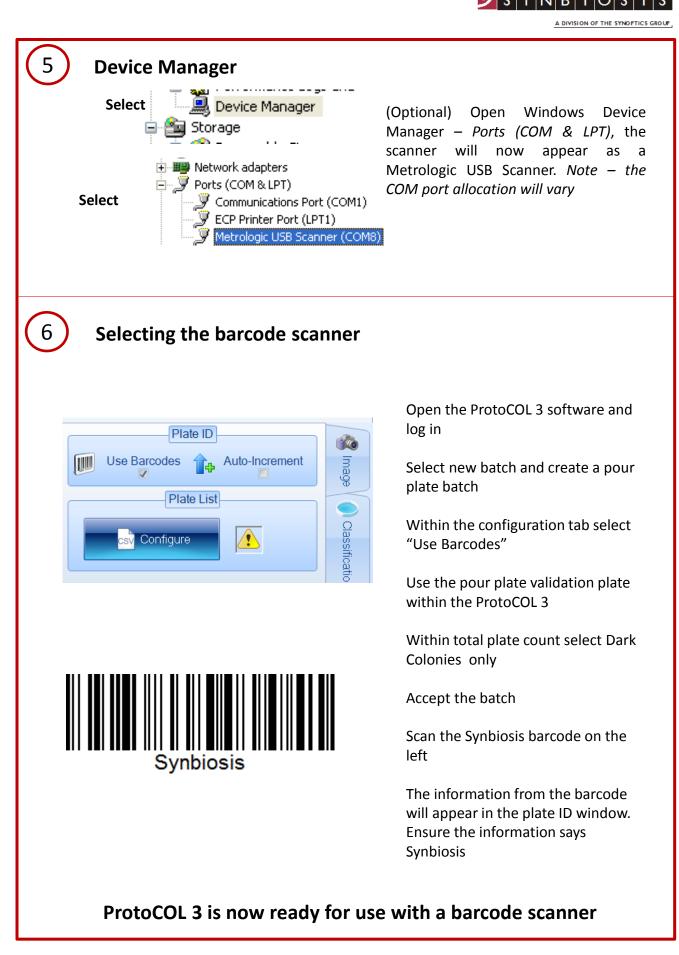

A DIVISION OF THE SYNOPTICS GROUP

# **ProtoCOL 3**

## **Installing Honeywell Voyager Scanner 9520-38-3**







### Appendix – Accessing and Using Device Manager





Access computer management by right clicking on computer within the Start menu

Select Manage. Enter the admin password as required

Select Device Manager

Select Ports (COM & LPT)

When the barcode reader has been installed, it will appear within the Ports section

#### ProtoCOL 3 Barcode reader is now ready for use

#### **CONTACT SYNBIOSIS:**

EUROPE: Tel: +44 (0)1223 727125 Email: <u>support@synbiosis.com</u> www.synbiosis.com USA: Tel: 800 686 4451/301 662 2863 Email: <u>support@synbiosis.com</u> P3HVS1216