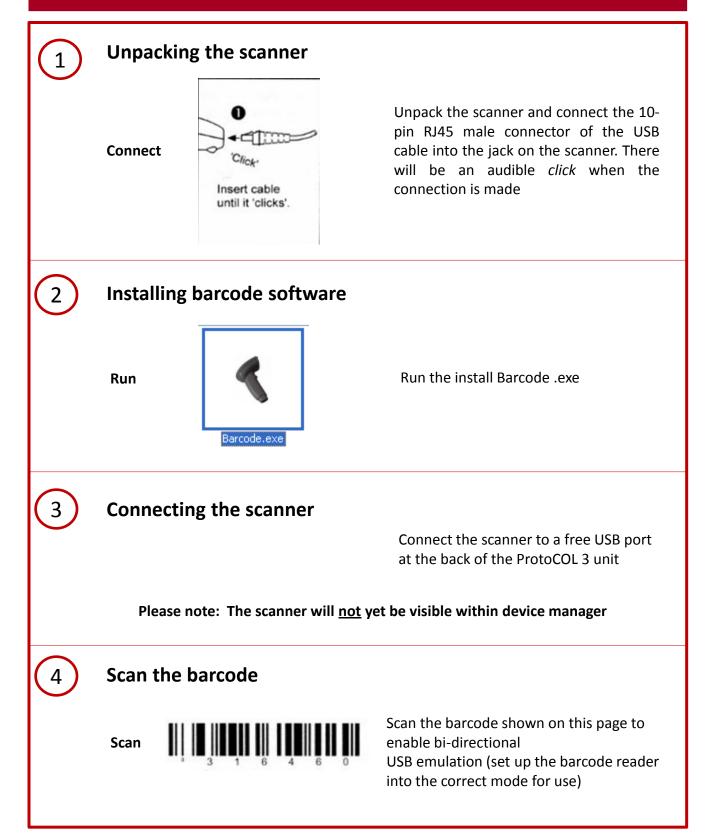

### Appendix – Accessing and Using Device Manager

Access computer management by right clicking on computer within the Start menu

Select Manage. Enter the admin password as required

Select Device Manager

Select Ports (COM & LPT)

When the barcode reader has been installed, it will appear within the Ports section