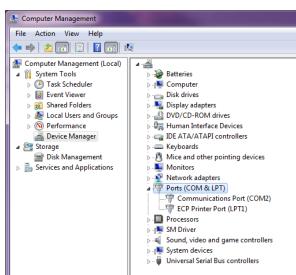

### Appendix – Accessing and Using Device Manager

Access computer management by right clicking on computer within the Start menu

Select Manage. Enter the admin password as required

Select Device Manager

Select Ports (COM & LPT)

When the barcode reader has been installed, it will appear within the Ports section