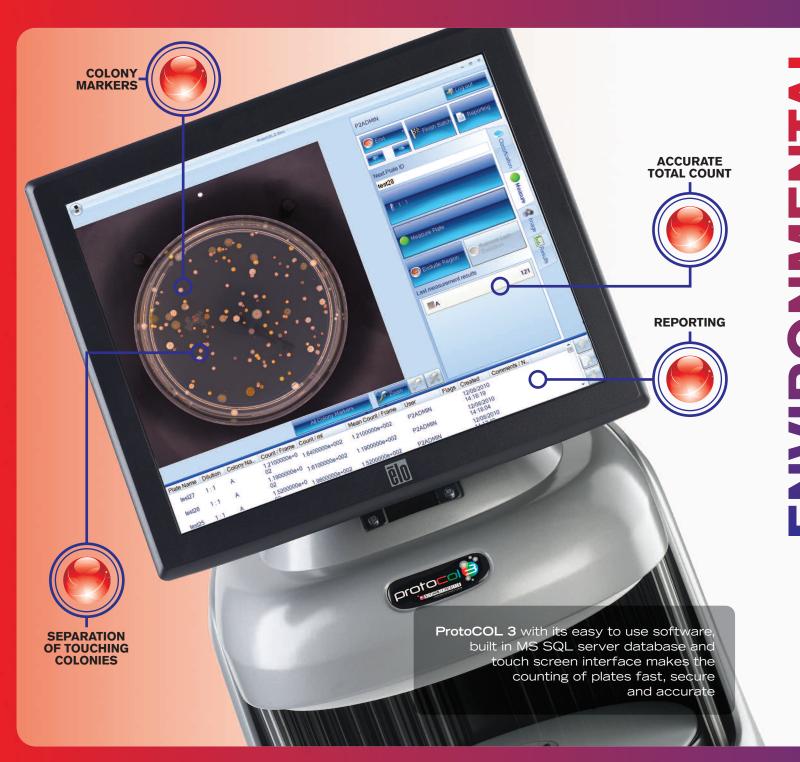

## ProtoCOL 3 Batch creation

- Differentiate between colour, size and shape
- Upper and lower count limits can be set i.e. <10 cfu or >300 cfu
- Selection of a counting area i.e. whole plate or half plate
- Separation of touching colonies
- Exclusion of unwanted items such as moulds or bubbles

## MEASURE Count using ProtoCOL 3

- Automated count in seconds
- Detection of organisms as small as 43µm
- Average multiple plate counts
- Counts and images stored automatically
- Manually add or delete colonies with an audit trail to comply with GMP/GLP
- Results can be directly transferred to a LIMS system, Excel or entered into one of ProtoCOL 3's customisable reports