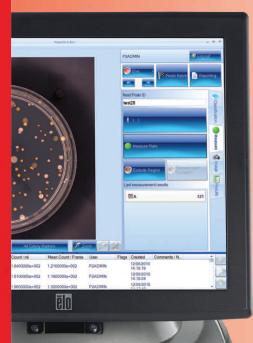

## MEASURE Count using ProtoCOL 3

- Automated count in seconds
- Detection of organisms as small as 43µm
- Average multiple plate counts
- Counts and images stored automatically
- Manually add or delete colonies with an audit trail to comply with GMP/GLP
- Results can be directly transferred to a LIMS system, Excel or entered into one of ProtoCOL 3's customisable reports