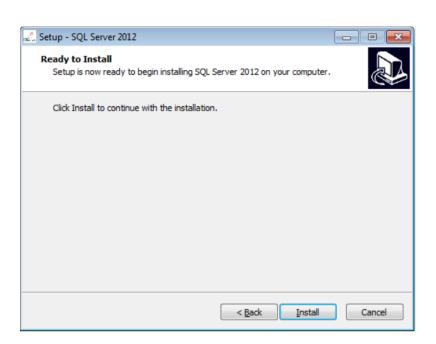

Press Install to complete the installation

5

The installation will take a number of minutes (typically around 20). During this time a number of screens will appear and when complete the screen above will be displayed. Press Finish to end the installation