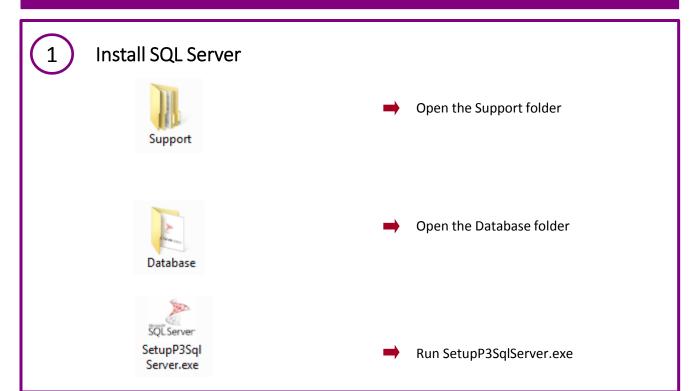

## ChromaZona SQL Engine Installation - Quick Guide

2

Start screen for installation of SQL Server Express and/ or SQL LocalDB Express. Press Next to continue

Select the database engine you wish to use. LocalDB is a lightweight version of the full SQL Server Express but is not suitable when sharing a database between multiple Network/ Windows accounts. See Appendix for details. Press Next to Continue