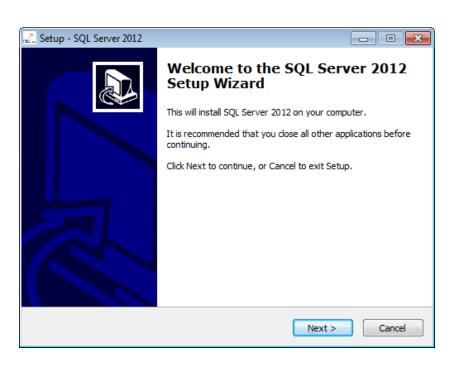

## ChromaZona SQL Engine Installation - Quick Guide

2

Start screen for installation of SQL Server Express and/ or SQL LocalDB Express. Press Next to continue

Select the database engine you wish to use. LocalDB is a lightweight version of the full SQL Server Express but is not suitable when sharing a database between multiple Network/ Windows accounts. See Appendix for details. Press Next to Continue