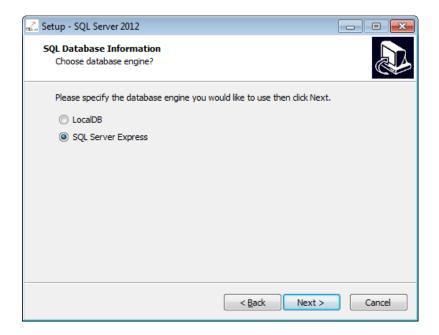

## ChromaZona SQL Engine Installation - Quick Guide

2

Start screen for installation of SQL Server Express and/ or SQL LocalDB Express. Press Next to continue

Select the database engine you wish to use. LocalDB is a lightweight version of the full SQL Server Express but is not suitable when sharing a database between multiple Network/ Windows accounts. See Appendix for details. Press Next to Continue